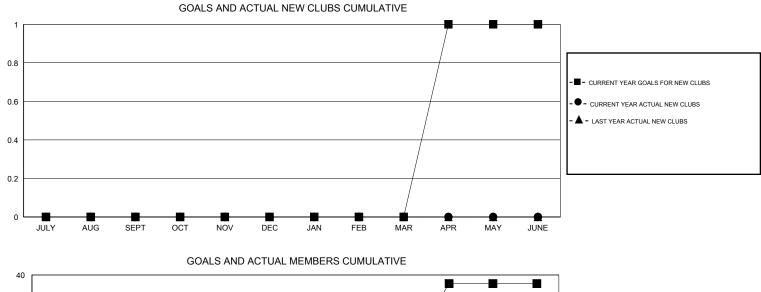

## GMT: Judy Hankom

| LOCATION IOWA |  |
|---------------|--|
|---------------|--|

GMT CA 1

| Clubs<br>RESULTS FOR 2014-2015 |   |   |   |   | Members<br>RESULTS FOR 2014-2015 |    |    |    |     |  |
|--------------------------------|---|---|---|---|----------------------------------|----|----|----|-----|--|
|                                |   |   |   |   |                                  |    |    |    |     |  |
| JULY/AUG/SEPT                  | 0 | 0 | 0 | 0 | JULY/AUG/SEPT                    | 4  | 23 | 36 | -13 |  |
| OCT/NOV/DEC                    | 0 | 0 | 0 | 0 | OCT/NOV/DEC                      | 8  | 15 | 17 | -2  |  |
| JAN/FEB/MAR                    | 0 | 0 | 0 | 0 | JAN/FEB/MAR                      | 0  | 22 | 20 | 2   |  |
| APR/MAY/JUNE                   | 1 | 0 | 0 | 0 | APR/MAY/JUNE                     | 25 | 16 | 30 | -14 |  |