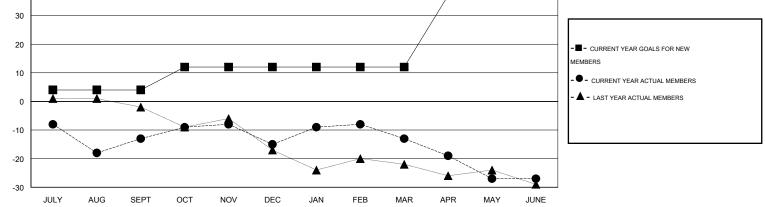

## GMT: Judy Hankom

| LOCATION IOWA |  |
|---------------|--|
|---------------|--|

GMT CA 1

| Clubs<br>RESULTS FOR 2014-2015 |   |   |   |   | Members<br>RESULTS FOR 2014-2015 |    |    |    |     |  |
|--------------------------------|---|---|---|---|----------------------------------|----|----|----|-----|--|
|                                |   |   |   |   |                                  |    |    |    |     |  |
| JULY/AUG/SEPT                  | 0 | 0 | 0 | 0 | JULY/AUG/SEPT                    | 4  | 23 | 36 | -13 |  |
| OCT/NOV/DEC                    | 0 | 0 | 0 | 0 | OCT/NOV/DEC                      | 8  | 15 | 17 | -2  |  |
| JAN/FEB/MAR                    | 0 | 0 | 0 | 0 | JAN/FEB/MAR                      | 0  | 22 | 20 | 2   |  |
| APR/MAY/JUNE                   | 1 | 0 | 0 | 0 | APR/MAY/JUNE                     | 25 | 16 | 30 | -14 |  |